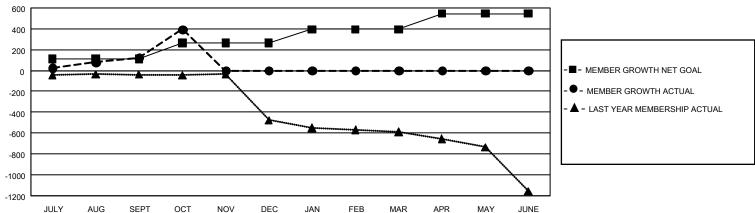

## GOALS AND ACTUAL MEMBERS CUMULATIVE

| DROPPED CLUBS: 3            |     | 139 CLUBS OF 491 ADDED 1 OR MORE<br>NEW MEMBERS | GENDER DISTRIBUTION  MALE 4,928 (52.19%) |                |       |
|-----------------------------|-----|-------------------------------------------------|------------------------------------------|----------------|-------|
| DROPPED MEMBERS             |     |                                                 | FEMALE                                   | 4,515 (47.81%) |       |
| DECEASED                    | 31  | CLICK HERE FOR CLIMITI ATIVE                    | TOTAL FAMILY UNIT MEMBERS                |                | 3,323 |
| CLUB CANCELLED 24 OTHER 222 |     | CLICK HERE FOR CUMULATIVE MEMBERSHIP DATA       | FAMILY MEMBERS PAYING HALF DUES          |                | 1,881 |
| TOTAL                       | 277 |                                                 |                                          |                |       |

## GMT Constitutional Area 3, Group C

REPORT DOES NOT INCLUDE CLUBS IN UNDISTRICTED AREAS.

| Clubs         |               |             |               | Members               |                        |                         |                                                    |  |
|---------------|---------------|-------------|---------------|-----------------------|------------------------|-------------------------|----------------------------------------------------|--|
|               | RESULTS FOR   | R 2020-2021 |               | RESULTS FOR 2020-2021 |                        |                         |                                                    |  |
| QUARTER       | NEW CLUB GOAL | NEW CLUBS   | DROPPED CLUBS | QUARTER MEM           | BER GROWTH NET<br>GOAL | MEMBER GROWTH<br>ACTUAL | DROPPED<br>MEMBERS ACTUAL<br>(including transfers) |  |
| JULY/AUG/SEPT | 12            | 3           | 2             | JULY/AUG/SEPT         | 113                    | 399                     | 208                                                |  |
| OCT/NOV/DEC   | 15            | 4           | 1             | OCT/NOV/DEC           | 152                    | 342                     | 69                                                 |  |
| JAN/FEB/MAR   | 21            | 0           | 0             | JAN/FEB/MAR           | 130                    | 0                       | 0                                                  |  |
| APR/MAY/JUNE  | 21            | 0           | 0             | APR/MAY/JUNE          | 151                    | 0                       | 0                                                  |  |