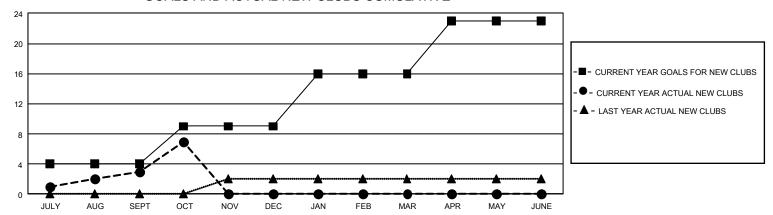

## GOALS AND ACTUAL NEW CLUBS CUMULATIVE

## GMT Constitutional Area 3, Group C

REPORT DOES NOT INCLUDE CLUBS IN UNDISTRICTED AREAS.

| Clubs         |               |             |               | Members               |                        |                         |                                                    |  |
|---------------|---------------|-------------|---------------|-----------------------|------------------------|-------------------------|----------------------------------------------------|--|
|               | RESULTS FOR   | R 2020-2021 |               | RESULTS FOR 2020-2021 |                        |                         |                                                    |  |
| QUARTER       | NEW CLUB GOAL | NEW CLUBS   | DROPPED CLUBS | QUARTER MEM           | BER GROWTH NET<br>GOAL | MEMBER GROWTH<br>ACTUAL | DROPPED<br>MEMBERS ACTUAL<br>(including transfers) |  |
| JULY/AUG/SEPT | 12            | 3           | 2             | JULY/AUG/SEPT         | 113                    | 399                     | 208                                                |  |
| OCT/NOV/DEC   | 15            | 4           | 1             | OCT/NOV/DEC           | 152                    | 342                     | 69                                                 |  |
| JAN/FEB/MAR   | 21            | 0           | 0             | JAN/FEB/MAR           | 130                    | 0                       | 0                                                  |  |
| APR/MAY/JUNE  | 21            | 0           | 0             | APR/MAY/JUNE          | 151                    | 0                       | 0                                                  |  |